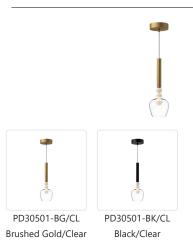

### **DESCRIPTION**

The Rise Collection is a captivating display of modern design. These slender mini pendants boast delicate opal spheres and deliver an abundance of light with just the right amount of warmth. Available in black or brushed gold options, with a variety of clear glass shades to choose from.

### **SPECIFICATION DETAILS**

| Fixture Dimensions       | D5-3/4" x H17"                                             |
|--------------------------|------------------------------------------------------------|
| Light Source             | LED with DC Driver                                         |
| Wattage                  | 13W                                                        |
| Total Lumens             | 1080lm                                                     |
| Delivered Lumens         | 480lm*                                                     |
| Voltage                  | 120V                                                       |
| Color Temperature        | 3000K                                                      |
| CRI (Ra)                 | 90CRI                                                      |
| Optional Color Temps     | 2700K - 5000K Available, Minimum Order Quantities<br>Apply |
| LED Rated Life           | 50,000 hours                                               |
| Dimming                  | 100% - 10%, TRIAC or ELV Dimmer (Not Included)             |
| Diffuser Details         | White Diffuser                                             |
| Glass Details            | Clear Glass                                                |
| Adjustable               | Yes                                                        |
| Wire Length              | 120" Max                                                   |
| Wire Type                | Black                                                      |
| Minimum Hang Height      | 20"                                                        |
| Sloped Ceiling Adaptable | Yes                                                        |
| Location                 | Dry                                                        |
| Illumination Direction   | Up/Down                                                    |
| CEC Title 24 JA8         | Yes, JA8-2022                                              |
| <b>Canopy Dimensions</b> | D5-1/8" x H1-1/2"                                          |
| Paint Finish             | BG01; BK01;                                                |