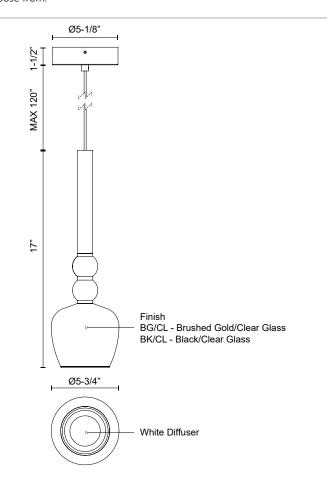

### **SPECIFICATION DETAILS**

| Fixture Dimensions       | D5-3/4" x H17"                                             |
|--------------------------|------------------------------------------------------------|
| Light Source             | LED with DC Driver                                         |
| Wattage                  | 13W                                                        |
| Total Lumens             | 1080lm                                                     |
| Delivered Lumens         | 480lm*                                                     |
| Voltage                  | 120V                                                       |
| Color Temperature        | 3000K                                                      |
| CRI (Ra)                 | 90CRI                                                      |
| Optional Color Temps     | 2700K - 5000K Available, Minimum Order Quantities<br>Apply |
| LED Rated Life           | 50,000 hours                                               |
| Dimming                  | 100% - 10%, TRIAC or ELV Dimmer (Not Included)             |
| Diffuser Details         | White Diffuser                                             |
| Glass Details            | Clear Glass                                                |
| Adjustable               | Yes                                                        |
| Wire Length              | 120" Max                                                   |
| Wire Type                | Black                                                      |
| Minimum Hang Height      | 20"                                                        |
| Sloped Ceiling Adaptable | Yes                                                        |
| Location                 | Dry                                                        |
| Illumination Direction   | Up/Down                                                    |
| CEC Title 24 JA8         | Yes, JA8-2022                                              |
| <b>Canopy Dimensions</b> | D5-1/8" x H1-1/2"                                          |
| Paint Finish             | BG01; BK01;                                                |